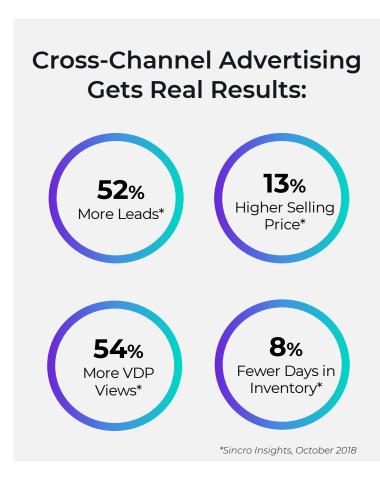

# Cross-Channel Advertising

# Synchronize Channels to Win Locally

Don't just reach people with your advertising. Reach the people that are ready to convert. Cross-channel advertising is the key to making your ad dollars turn into the leads that result in sales.

- Reach buyers on thousands of websites, social media, apps, and online searches with a customized ad experience across mobile and desktop.
- Follow the buyers in real time. The Al-driven cross-channel ad platform makes 147+ million adjustments every day - managing your budget across every step of the shopper's online journey.
- Target the channels where your customers are spending time – search, display, social, video, and streaming audio.
- Stand out from the crowd with beautiful, agency-quality creative.
- Rely on expert, personalized support from your dedicated Digital Advertising Analyst – available with every package.