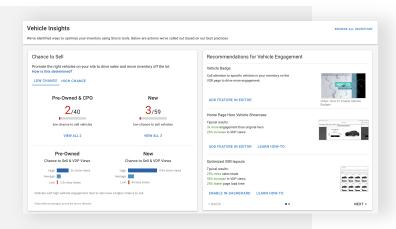

### **More Insights**

Make informed decisions about your business with actionable data found in exclusive Google Analytics reports, platform A/B testing, and Sincro Insights.

#### **DATA & ANALYTICS**

- Platform A/B Testing
- Content Engagement Heat Map
- Vehicle Insights
- Google Analytics
- Google Analytics Prebuilt Performance Dashboards
- Audience + Sales Performance Dashboard