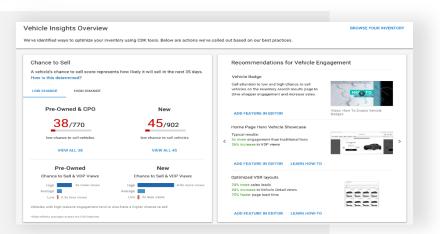

## More Insights

Make informed decisions about your business with actionable data with exclusive Google Analytics reports, platform A/B testing, and Sincro Insights.

#### More Shopper Engagement

Know what content cards are driving the most shopper engagement right now and activate the A/B tested Vehicle Search Results page layout to generate:

28% more email leads

50% more Vehicle Detail Page views\* \*Sincro Insights October 2018